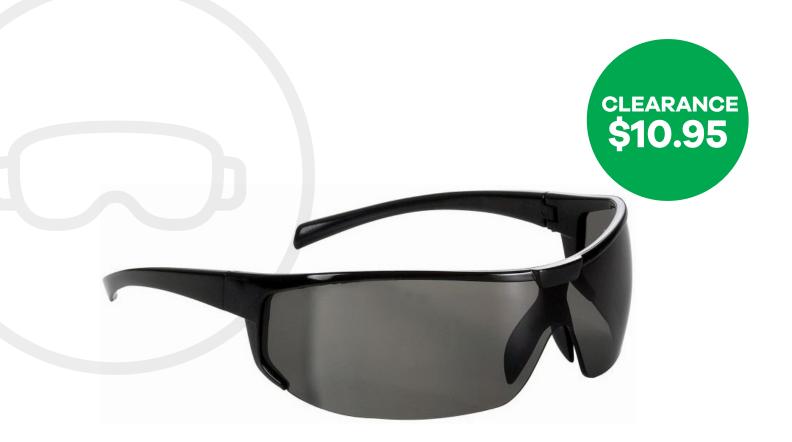

# 5X4 Safety Glasses, Black Frame Smoke AS/AF Lens

## **Maxisafe Advantages**

- Extreme style and comfort Look good at work!
- Ultra Lightweight design 27 Grams
- Ergonomically designed wrap around One-Piece lens and frame
- Hypo allergenic nose pad for total comfort without slippage
- Hard coated lens for Anti Scratch.
- High quality Anti-Fog coating for long lasting protection.
- Medium Impact resistance
- 99.9% UV protection

## **Product Details**

**Product Code: EUV325** 